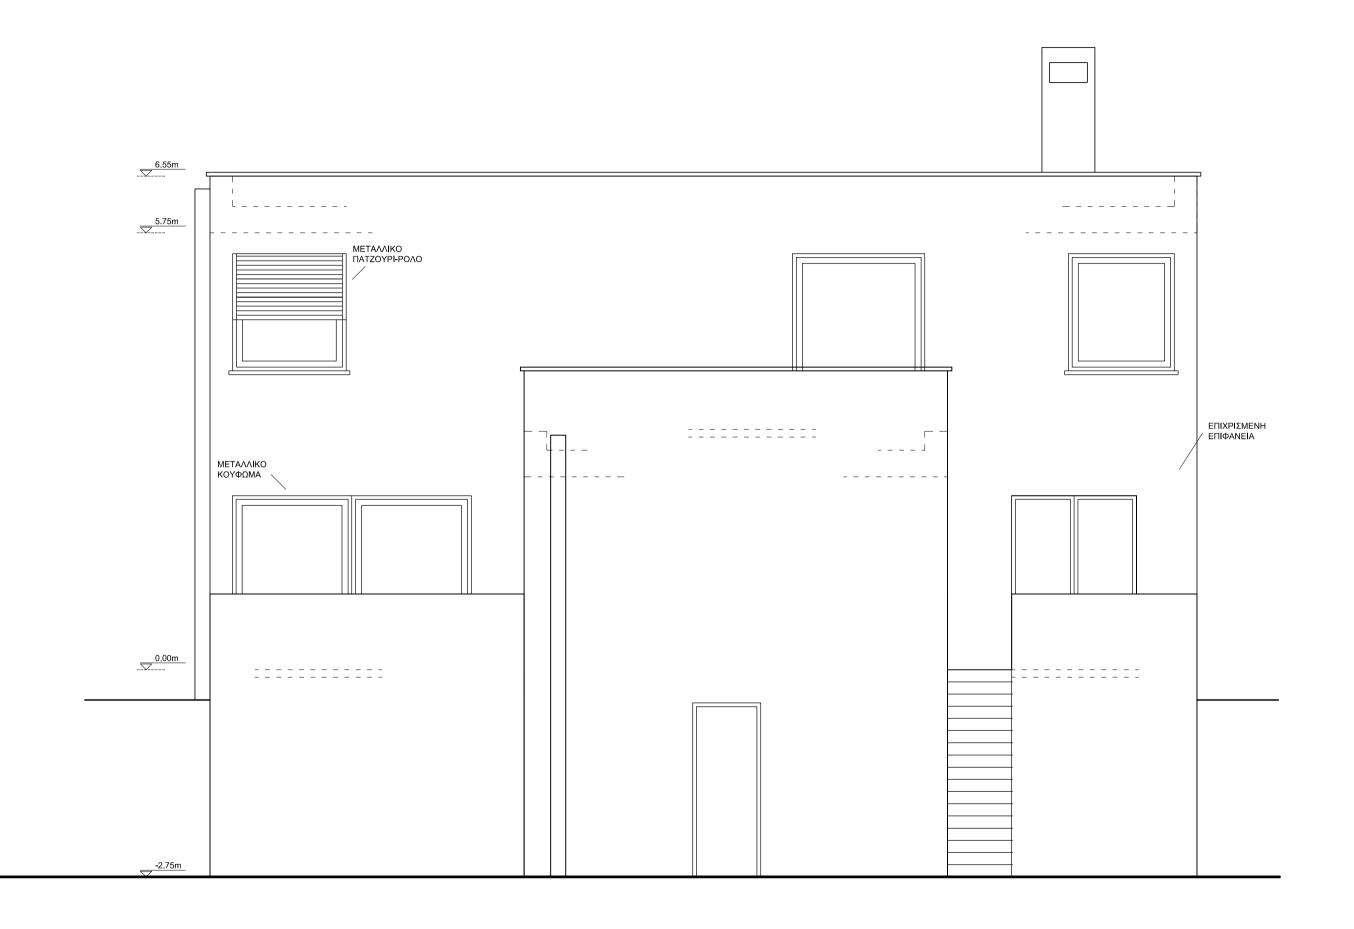

# ΕΘΝΙΚΟ ΜΕΤΣΟΒΙΟ ΠΟΛΥΤΕΧΝΕΙΟ

ΤΟΜΕΑΣ ΣΥΝΘΕΣΕΩΝ ΤΕΧΝΟΛΟΓΙΚΗΣ ΑΙΧΜΗΣ

ΠΕΡΙΟΧΗ ΟΙΚΟΔΟΜΙΚΗΣ

OIKOΔOMIKH 1 3ο EΞΑΜΗΝΟ

ОЕМА:

ΚΑΤΑΣΚΕΥΑΣΤΙΚΑ ΣΧΕΔΙΑ ΜΙΚΡΗΣ ΚΑΤΟΙΚΙΑΣ

ΣΤΑΔΙΟ ΜΕΛΕΤΗΣ:

ΓΕΝΙΚΑ ΚΑΤΑΣΚΕΥΑΣΤΙΚΑ ΣΧΕΔΙΑ

ΘΕΜΑ ΣΧΕΔΙΟΥ:

ΝΟΤΙΟΔΥΤΙΚΗ ΟΨΗ

ΑΡΙΘΜΟΣ ΣΧΕΔΙΟΥ

AO7

HMEPOMHNIA

ΦΕΒΡΟΥΑΡΙΟΣ 2013

KΛ**I**MAKA 1:50

ΣΠΟΥΔΑΣΤΡΙΑ

ΜΗΤΡΟΠΟΥΛΟΥ ΙΩΑΝΝΑ

ΔΙΔΑΣΚΩΝ

**K5** 25X100 **K4** 100X25 1/1/1/1// Δ3 25X75 **K3** 35X25/50X25 K6 25X50 Δ4 25X75 6.50m 6.50m 5.75m π1 d=35 12,01 **K**7 T1 25X50 25X180 5,56 **K2** 100X25 **K1** 25X100 Δ1 25X75 0,3 4,55 1,05