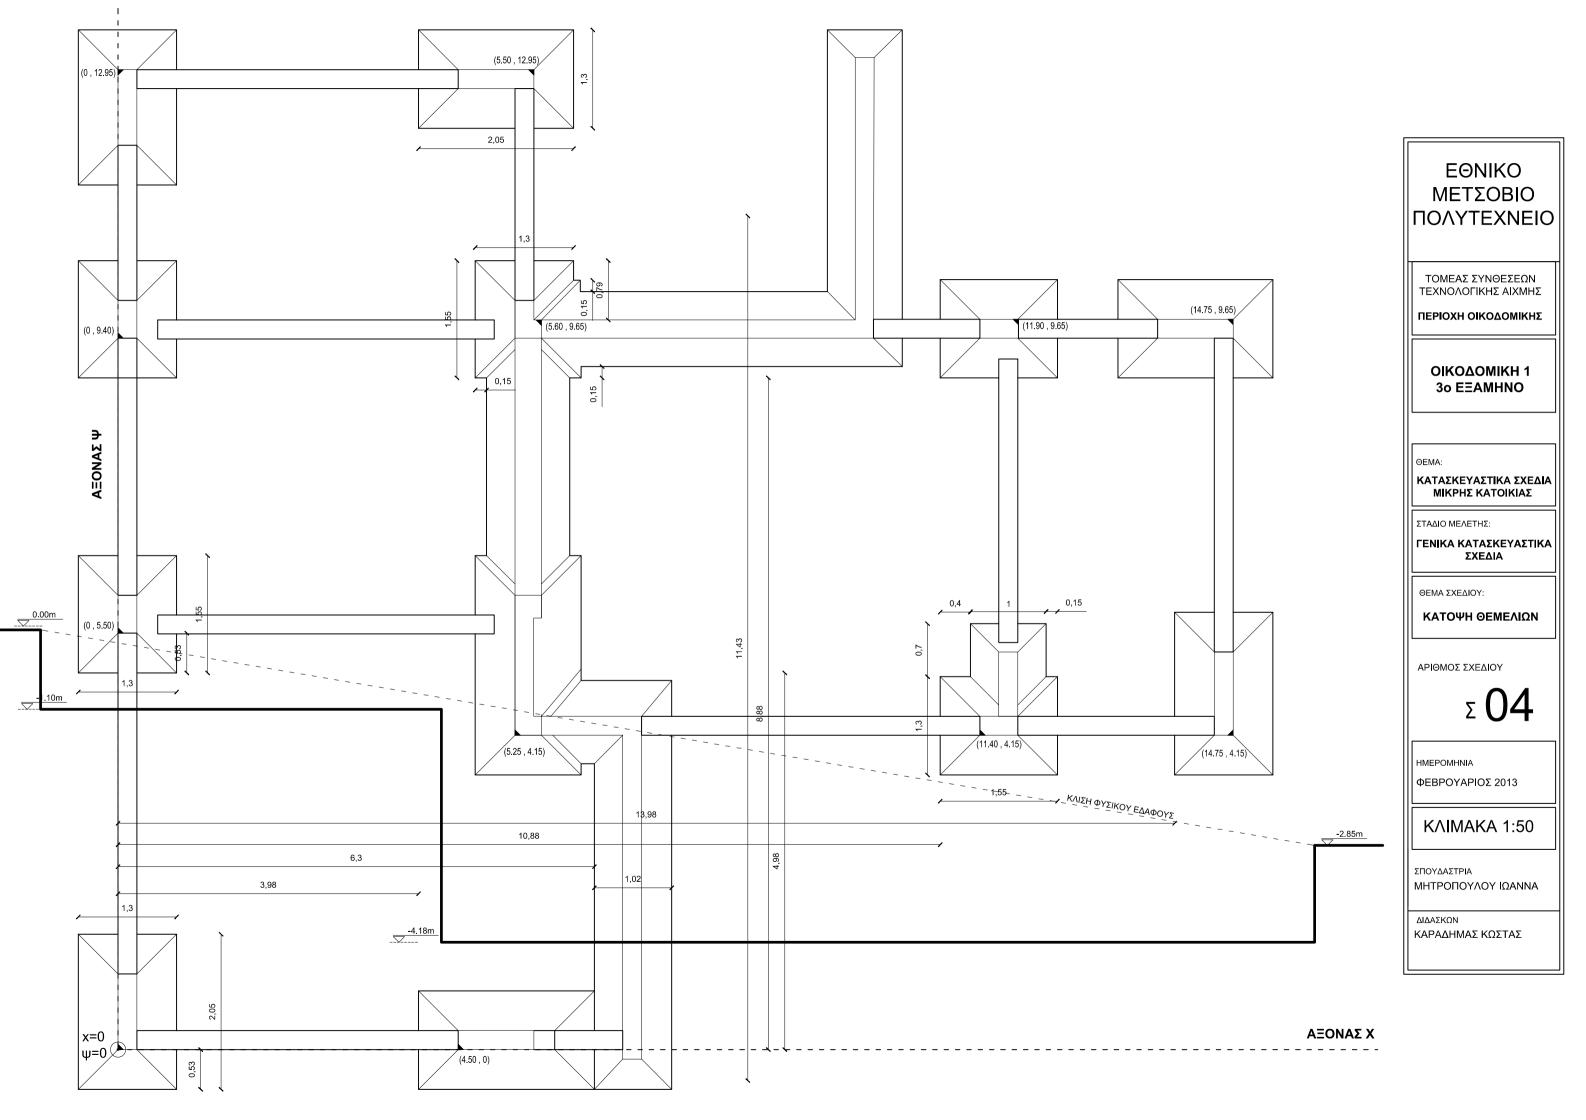

# ΕΘΝΙΚΟ ΜΕΤΣΟΒΙΟ ΠΟΛΥΤΕΧΝΕΙΟ

ΤΟΜΕΑΣ ΣΥΝΘΕΣΕΩΝ ΤΕΧΝΟΛΟΓΙΚΗΣ ΑΙΧΜΗΣ

ΠΕΡΙΟΧΗ ΟΙΚΟΔΟΜΙΚΗΣ

OIKOΔOMIKH 1 3ο EΞΑΜΗΝΟ

ОЕМА:

ΚΑΤΑΣΚΕΥΑΣΤΙΚΑ ΣΧΕΔΙΑ ΜΙΚΡΗΣ ΚΑΤΟΙΚΙΑΣ

ΣΤΑΔΙΟ ΜΕΛΕΤΗΣ:

ΓΕΝΙΚΑ ΚΑΤΑΣΚΕΥΑΣΤΙΚΑ ΣΧΕΔΙΑ

ΘΕΜΑ ΣΧΕΔΙΟΥ:

ΝΟΤΙΟΔΥΤΙΚΗ ΟΨΗ

ΑΡΙΘΜΟΣ ΣΧΕΔΙΟΥ

AO7

HMEPOMHNIA

ΦΕΒΡΟΥΑΡΙΟΣ 2013

KΛ**I**MAKA 1:50

ΣΠΟΥΔΑΣΤΡΙΑ

ΜΗΤΡΟΠΟΥΛΟΥ ΙΩΑΝΝΑ

ΔΙΔΑΣΚΩΝ

**K5** 25X100 **K4** 100X25 1/1/1/1// Δ3 25X75 **K3** 35X25/50X25 K6 25X50 Δ4 25X75 6.50m 6.50m 5.75m π1 d=35 12,01 **K**7 T1 25X50 25X180 5,56 **K2** 100X25 **K1** 25X100 Δ1 25X75 0,3 4,55 1,05